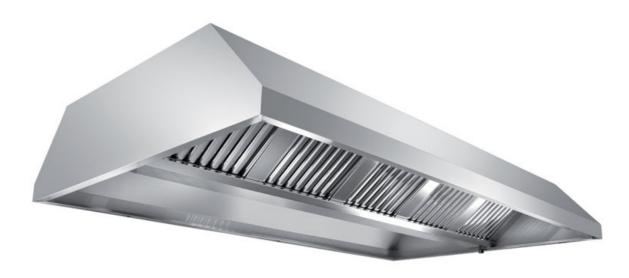

## Exhaust hood

Central exhaust hood without motor equipped with labyrinth filters, cm 380x220x45h - EX-C1220380

Dimension:

Length: 380.0 mm

Depth: 220.0 mm Height: 45.0 mm Weight: 110.0 kg Volume: 1.09 mq Packaging length: 390.0 mm Packaging depth: 85.0 mm Packaging height: 240.0 mm Packaging weight: 130.0 kg Packaging volume: 7.96 mg