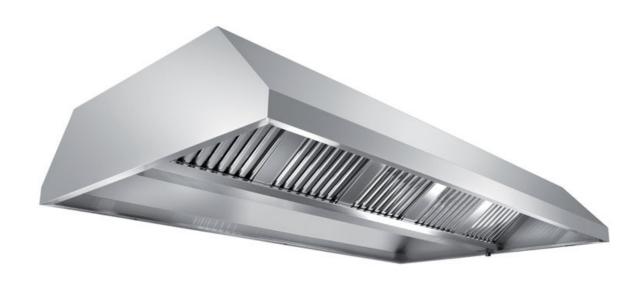

## Exhaust hood

Central exhaust hood without motor equipped with labyrinth filters, cm 180x220x45h - EX-C1220180