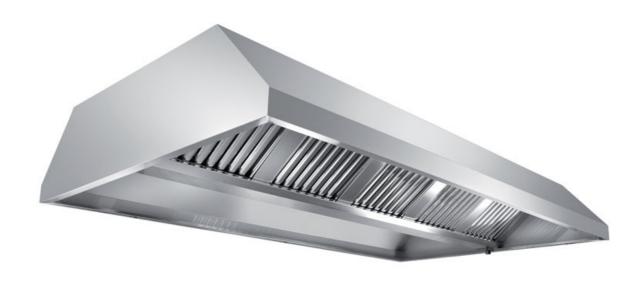

## Exhaust hood

Central exhaust hood without motor equipped with labyrinth filters, cm 380x180x45h - EX-C1180380