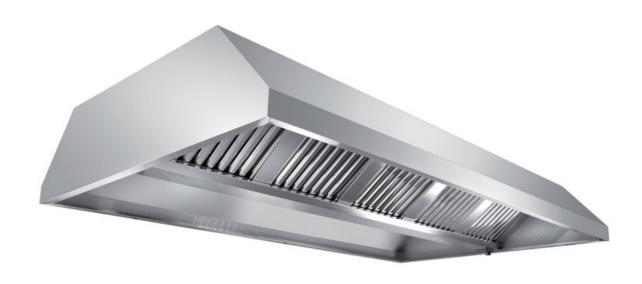

## Exhaust hood

Central exhaust hood without motor equipped with labyrinth filters, cm 360x180x45h - EX-C1180360

## Dimension:

Length: 360.0 mm

Metaltecnica © Page 1 of 3

Depth: 180.0 mm Height: 45.0 mm Weight: 104.0 kg Volume: 0.84 mq

Packaging length: 370.0 mm Packaging depth: 85.0 mm Packaging height: 200.0 mm Packaging weight: 124.0 kg Packaging volume: 6.29 mq