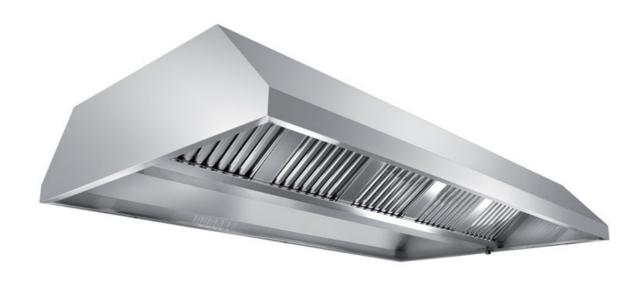

## Exhaust hood

Central exhaust hood without motor equipped with labyrinth filters, cm 300x180x45h - FX-C1180300