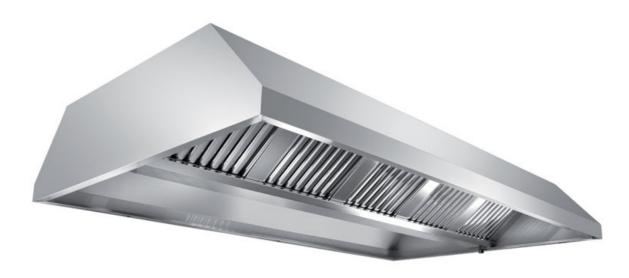

## Exhaust hood

Central exhaust hood without motor equipped with labyrinth filters, cm 240x180x45h - EX-C1180240

Dimension:

Length: 240.0 mm

Depth: 180.0 mm Height: 45.0 mm Weight: 71.0 kg Volume: 0.57 mq Packaging length: 250.0 mm Packaging depth: 85.0 mm Packaging height: 200.0 mm Packaging weight: 91.0 kg Packaging volume: 4.25 mg