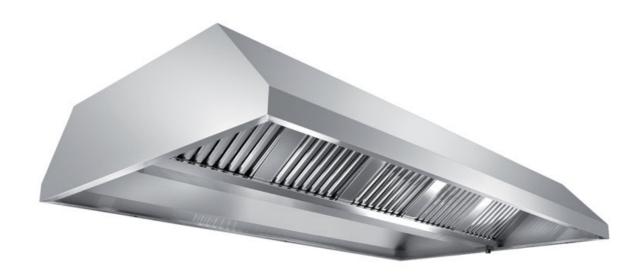

## Exhaust hood

Central exhaust hood without motor equipped with labyrinth filters, cm 340x130x45h - EX-C1130340

## Dimension:

Length: 340.0 mm

Metaltecnica © Page 1 of 3

Depth: 130.0 mm Height: 45.0 mm Weight: 77.0 kg Volume: 0.45 mq

Packaging length: 350.0 mm Packaging depth: 85.0 mm Packaging height: 150.0 mm Packaging weight: 97.0 kg Packaging volume: 4.46 mq