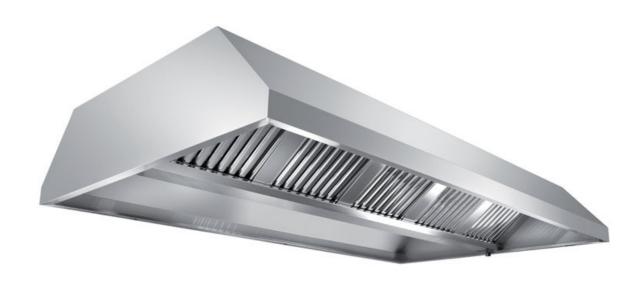

## Exhaust hood

Central exhaust hood without motor equipped with labyrinth filters, cm 320x130x45h - EX-C1130320