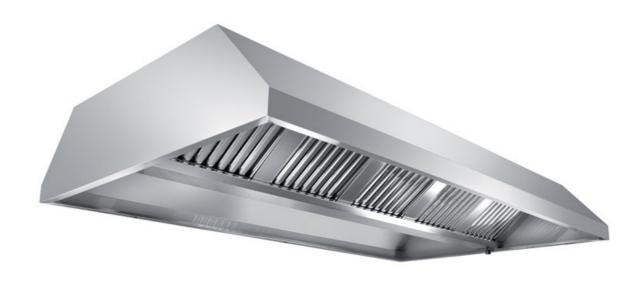

## Exhaust hood

Central exhaust hood without motor equipped with labyrinth filters, cm 300x130x45h - EX-C1130300