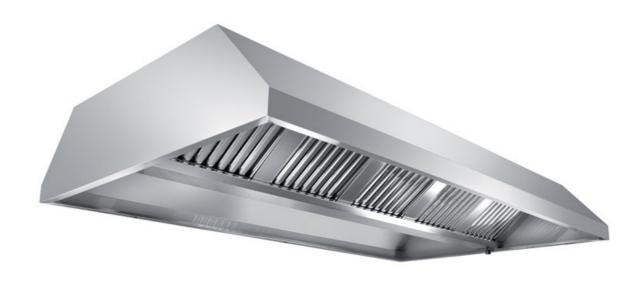

## Exhaust hood

Central exhaust hood without motor equipped with labyrinth filters, cm 240x130x45h - EX-C1130240