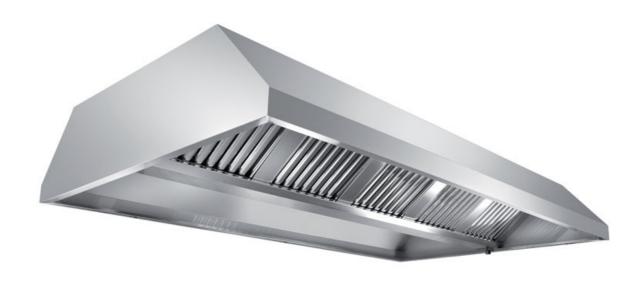

## Exhaust hood

Central exhaust hood without motor equipped with labyrinth filters, cm 220x130x45h - FX-C1130220