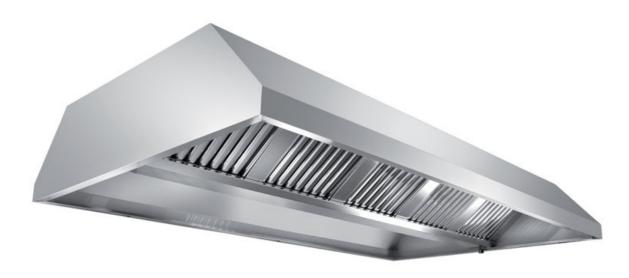

## Exhaust hood

Central exhaust hood without motor equipped with labyrinth filters, cm 160x130x45h - EX-C1130160

**Dimension**:

Length: 160.0 mm

Depth: 130.0 mm Height: 45.0 mm Weight: 42.0 kg Volume: 0.25 mq Packaging length: 165.0 mm Packaging depth: 75.0 mm Packaging height: 150.0 mm Packaging weight: 52.0 kg Packaging volume: 1.86 mg