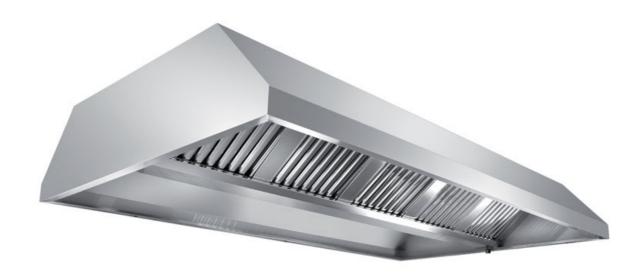

## Exhaust hood

Central exhaust hood with motor equipped with labyrinth filters, cm 240x130x55h - E1130240