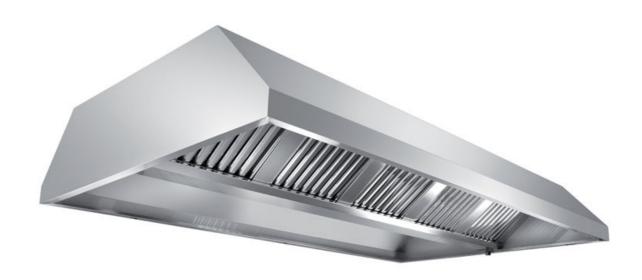

## Exhaust hood

Central exhaust hood with motor equipped with labyrinth filters, cm 220x130x55h - E1130220