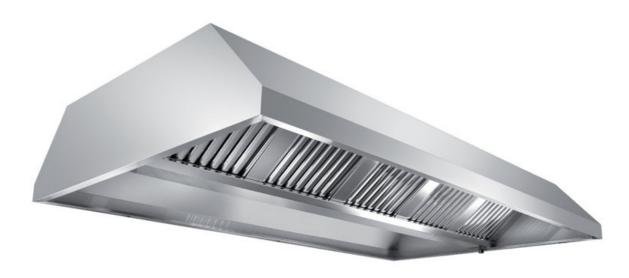

## Exhaust hood

Central exhaust hood with motor equipped with labyrinth filters, cm 140x130x55h - E1130140

Dimension:

Length: 140.0 mm

Depth: 130.0 mm Height: 55.0 mm Weight: 45.0 kg Volume: 0.32 mq Packaging length: 145.0 mm Packaging depth: 75.0 mm Packaging height: 150.0 mm Packaging weight: 55.0 kg Packaging volume: 1.63 mg

## Model:

**E1130160** - Central exhaust hood with motor equipped with labyrinth filters, cm 160x130x55h

**E1130180** - Central exhaust hood with motor equipped with labyrinth filters, cm 180x130x55h

**E1130200** - Central exhaust hood with motor equipped with labyrinth filters, cm 200x130x55h