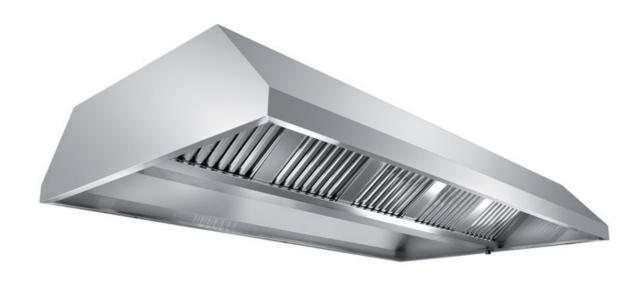

## Exhaust hood

Central exhaust hood without motor equipped with labyrinth filters, cm 500x220x45h - Cl220500