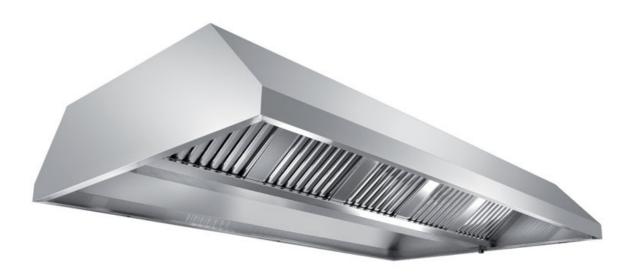

## Exhaust hood

Central exhaust hood without motor equipped with labyrinth filters, cm 460x220x45h - C1220460

Dimension:

Length: 460.0 mm

Depth: 220.0 mm Height: 45.0 mm Weight: 134.0 kg Volume: 1.33 mq Packaging length: 470.0 mm Packaging depth: 85.0 mm Packaging height: 240.0 mm Packaging weight: 154.0 kg Packaging volume: 9.59 mg