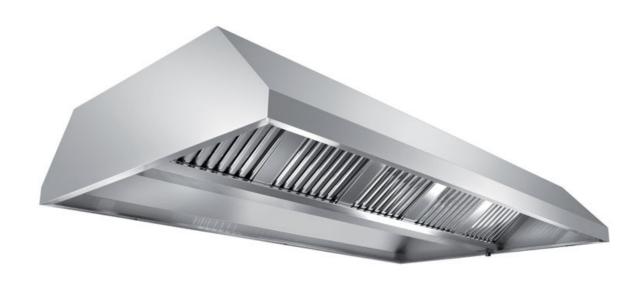

## Exhaust hood

Central exhaust hood without motor equipped with labyrinth filters, cm 420x220x45h - Cl220420