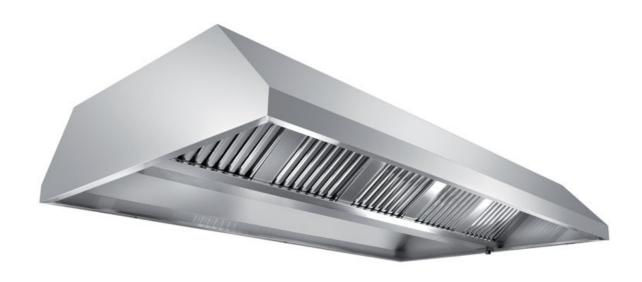

## Exhaust hood

Central exhaust hood without motor equipped with labyrinth filters, cm 400x220x45h - C1220400