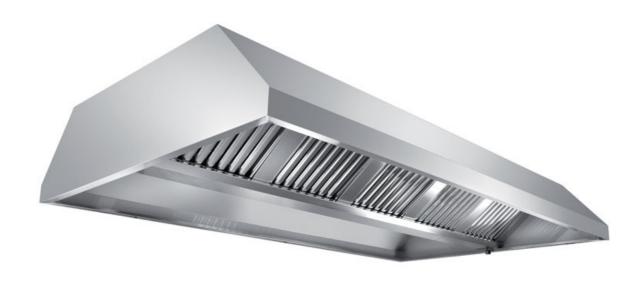

## Exhaust hood

Central exhaust hood without motor equipped with labyrinth filters, cm 380x220x45h - Cl220380