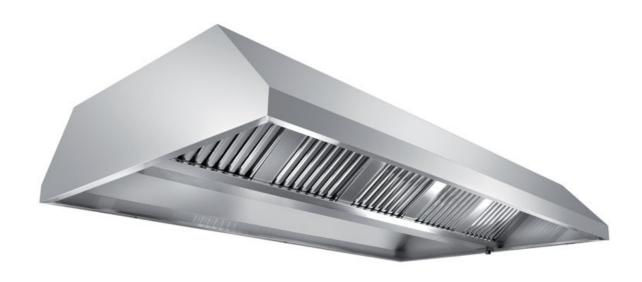

## Exhaust hood

Central exhaust hood without motor equipped with labyrinth filters, cm 320x220x45h - Cl220320