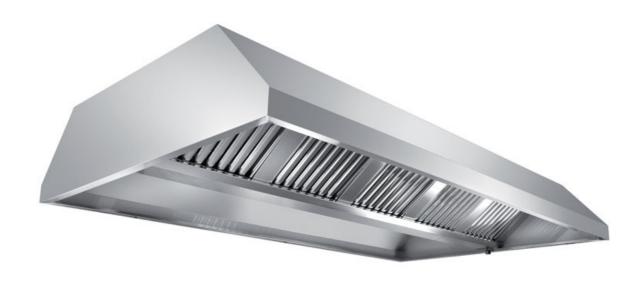

## Exhaust hood

Central exhaust hood without motor equipped with labyrinth filters, cm 300x220x45h - Cl220300