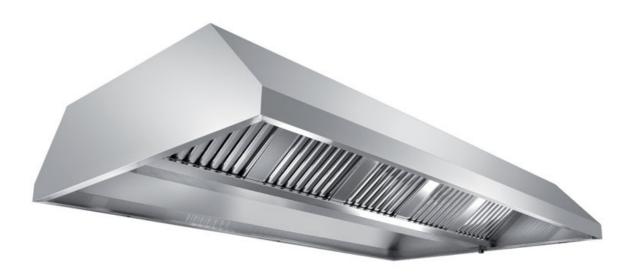

## Exhaust hood

Central exhaust hood without motor equipped with labyrinth filters, cm 280x220x45h - C1220280

Dimension:

Length: 280.0 mm

Depth: 220.0 mm Height: 45.0 mm Weight: 89.0 kg Volume: 0.88 mq Packaging length: 290.0 mm Packaging depth: 85.0 mm Packaging height: 240.0 mm Packaging weight: 109.0 kg Packaging volume: 5.92 mg

## Model:

**CI220200** - Central exhaust hood without motor equipped with labyrinth filters, cm 200x220x45h

**CI220220** - Central exhaust hood without motor equipped with labyrinth filters, cm 220x220x45h