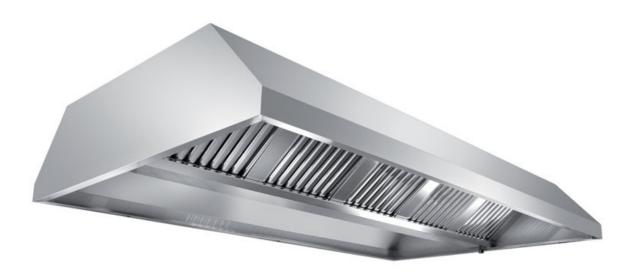

## Exhaust hood

Central exhaust hood without motor equipped with labyrinth filters, cm 260x220x45h - Cl220260

Dimension:

Length: 260.0 mm

Depth: 220.0 mm Height: 45.0 mm Weight: 83.0 kg Volume: 0.82 mq Packaging length: 270.0 mm Packaging depth: 85.0 mm Packaging height: 240.0 mm Packaging weight: 103.0 kg Packaging volume: 5.51 mg