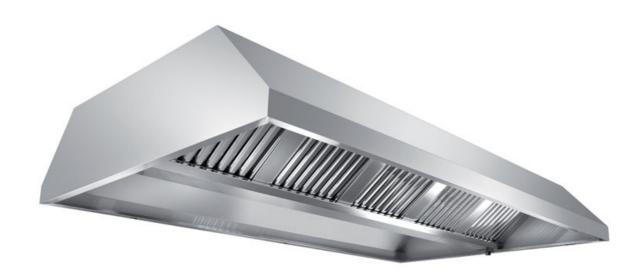

## Exhaust hood

Central exhaust hood without motor equipped with labyrinth filters, cm 240x220x45h - Cl220240