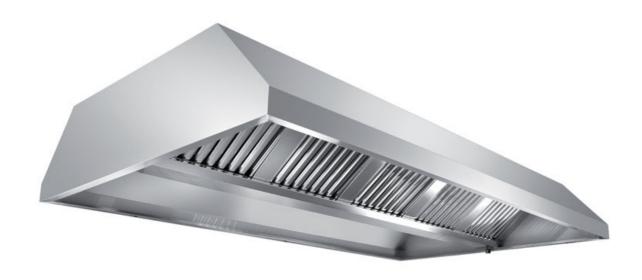

## Exhaust hood

Central exhaust hood without motor equipped with labyrinth filters, cm 220x220x45h - Cl220220