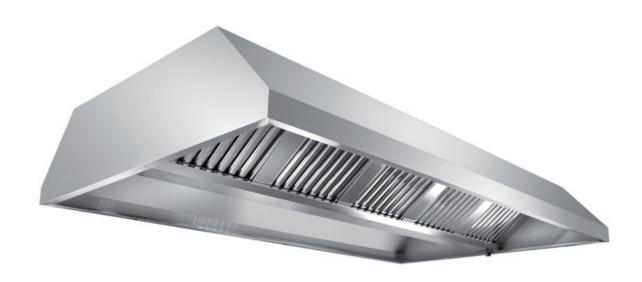

## Exhaust hood

Central exhaust hood without motor equipped with labyrinth filters, cm 200x220x45h - Cl220200