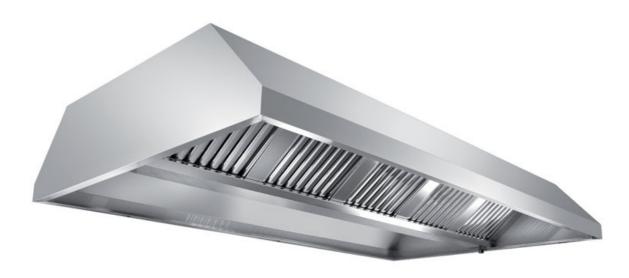

## Exhaust hood

Central exhaust hood without motor equipped with labyrinth filters, cm 460x180x45h - C1180460

Dimension:

Length: 460.0 mm

Depth: 180.0 mm Height: 45.0 mm Weight: 125.0 kg Volume: 1.01 mq Packaging length: 470.0 mm Packaging depth: 85.0 mm Packaging height: 200.0 mm Packaging weight: 145.0 kg Packaging volume: 7.99 mg