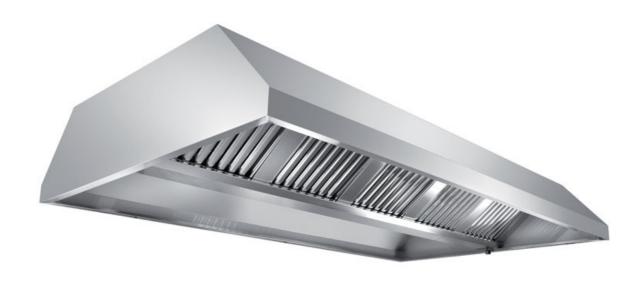

## Exhaust hood

Central exhaust hood without motor equipped with labyrinth filters, cm 400x180x45h - C1180400