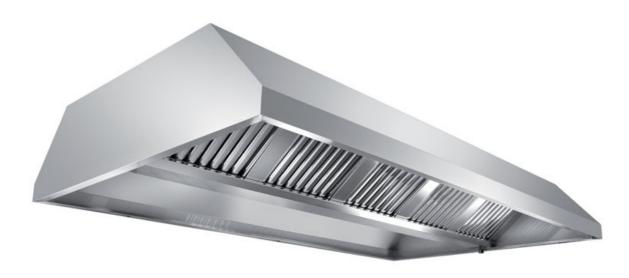

## Exhaust hood

Central exhaust hood without motor equipped with labyrinth filters, cm 380x180x45h - C1180380

Dimension:

Length: 380.0 mm

Depth: 180.0 mm Height: 45.0 mm Weight: 105.0 kg Volume: 0.85 mq Packaging length: 390.0 mm Packaging depth: 85.0 mm Packaging height: 200.0 mm Packaging weight: 125.0 kg Packaging volume: 6.63 mg