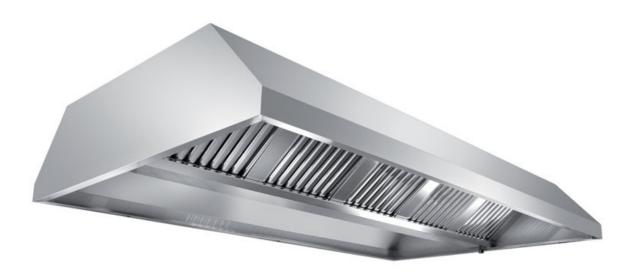

## Exhaust hood

Central exhaust hood without motor equipped with labyrinth filters, cm 360x180x45h - C1180360

Dimension:

Length: 360.0 mm

Depth: 180.0 mm Height: 45.0 mm Weight: 104.0 kg Volume: 0.84 mq Packaging length: 370.0 mm Packaging depth: 85.0 mm Packaging height: 200.0 mm Packaging weight: 124.0 kg Packaging volume: 6.29 mg