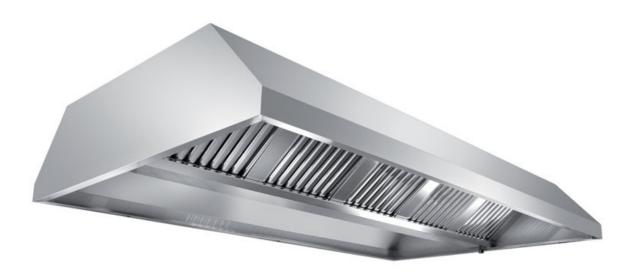

## Exhaust hood

Central exhaust hood without motor equipped with labyrinth filters, cm 340x180x45h - C1180340

Dimension:

Length: 340.0 mm

Depth: 180.0 mm Height: 45.0 mm Weight: 98.0 kg Volume: 0.79 mq Packaging length: 350.0 mm Packaging depth: 85.0 mm Packaging height: 200.0 mm Packaging weight: 118.0 kg Packaging volume: 5.95 mg