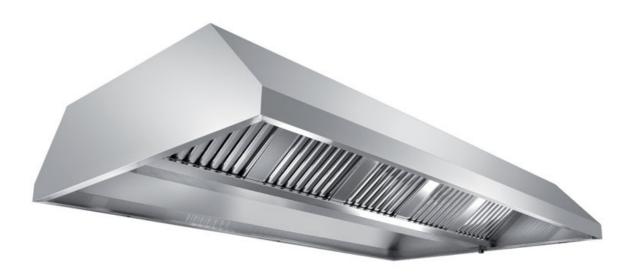

## Exhaust hood

Central exhaust hood without motor equipped with labyrinth filters, cm 320x180x45h - C1180320

Dimension:

Length: 320.0 mm

Depth: 180.0 mm Height: 45.0 mm Weight: 91.0 kg Volume: 0.74 mq Packaging length: 330.0 mm Packaging depth: 85.0 mm Packaging height: 200.0 mm Packaging weight: 111.0 kg Packaging volume: 5.61 mg