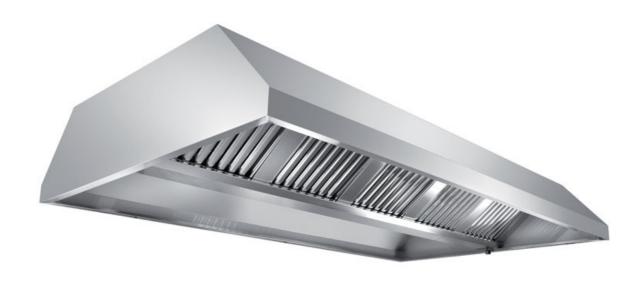

## Exhaust hood

Central exhaust hood without motor equipped with labyrinth filters, cm 300x180x45h - C1180300