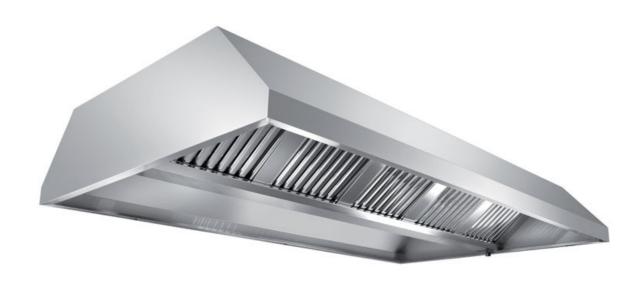

## Exhaust hood

Central exhaust hood without motor equipped with labyrinth filters, cm 280x180x45h - C1180280