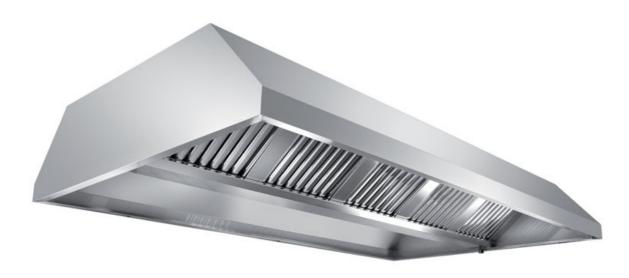

## Exhaust hood

Central exhaust hood without motor equipped with labyrinth filters, cm 240x180x45h - C1180240

Dimension:

Length: 240.0 mm

Depth: 180.0 mm Height: 45.0 mm Weight: 71.0 kg Volume: 0.57 mq Packaging length: 250.0 mm Packaging depth: 85.0 mm Packaging height: 200.0 mm Packaging weight: 91.0 kg Packaging volume: 4.25 mg