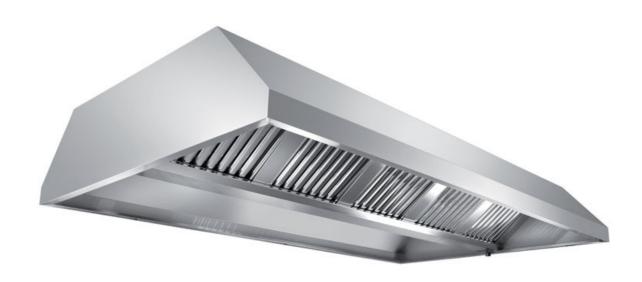

## Exhaust hood

Central exhaust hood without motor equipped with labyrinth filters, cm 200x180x45h - C1180200