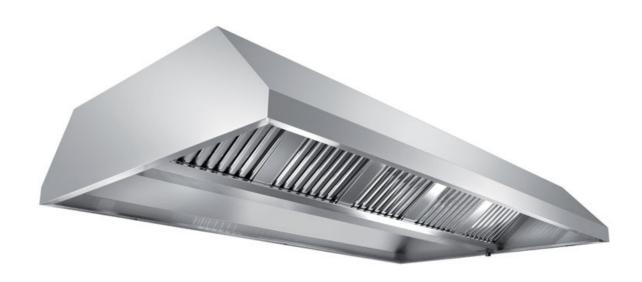

## Exhaust hood

Central exhaust hood without motor equipped with labyrinth filters, cm 180x180x45h - C1180180