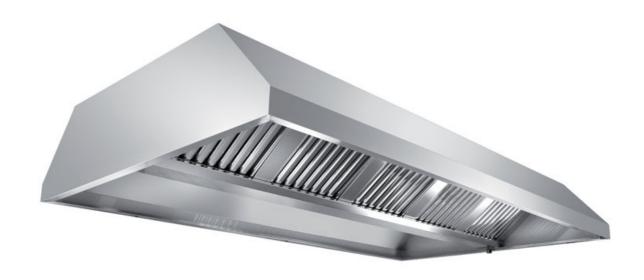

## Exhaust hood

Central exhaust hood without motor equipped with labyrinth filters, cm 500x130x45h - C1130500