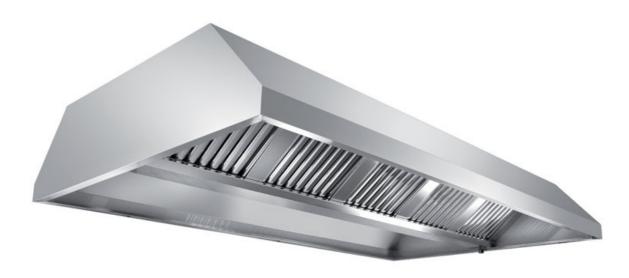

## Exhaust hood

Central exhaust hood without motor equipped with labyrinth filters, cm 460x130x45h - C1130460

Dimension:

Length: 460.0 mm

Depth: 130.0 mm Height: 45.0 mm Weight: 100.0 kg Volume: 0.58 mq Packaging length: 470.0 mm Packaging depth: 85.0 mm Packaging height: 150.0 mm Packaging weight: 120.0 kg Packaging volume: 5.99 mg