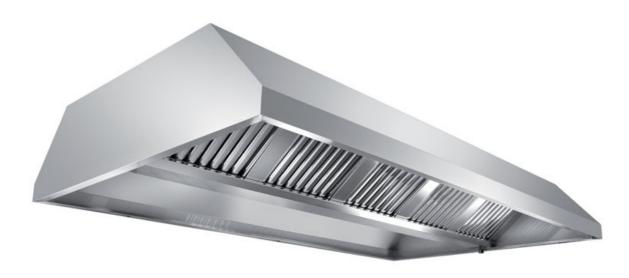

## Exhaust hood

Central exhaust hood without motor equipped with labyrinth filters, cm 420x130x45h - C1130420

Dimension:

Length: 420.0 mm

Depth: 130.0 mm Height: 45.0 mm Weight: 91.0 kg Volume: 0.53 mq Packaging length: 430.0 mm Packaging depth: 85.0 mm Packaging height: 150.0 mm Packaging weight: 111.0 kg Packaging volume: 5.48 mg