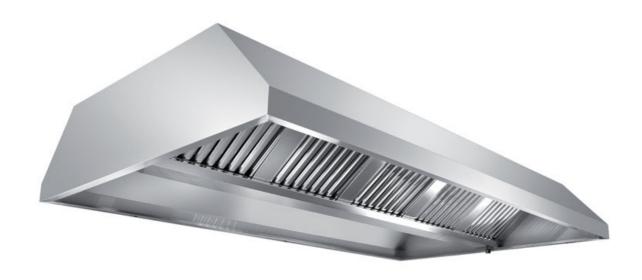

## Exhaust hood

Central exhaust hood without motor equipped with labyrinth filters, cm 400x130x45h - C1130400