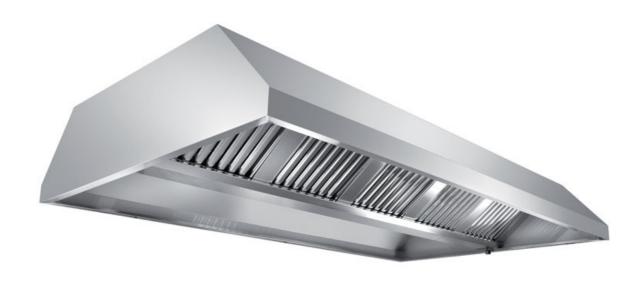

## Exhaust hood

Central exhaust hood without motor equipped with labyrinth filters, cm 380x130x45h - C1130380