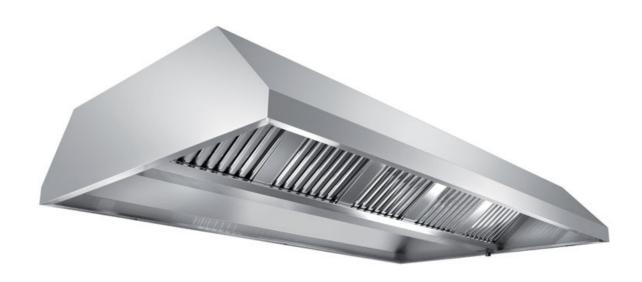

## Exhaust hood

Central exhaust hood without motor equipped with labyrinth filters, cm 320x130x45h - C1130320