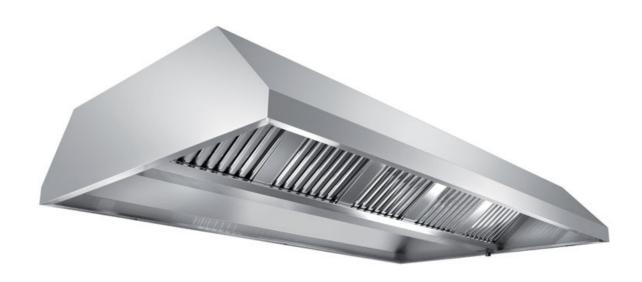

## Exhaust hood

Central exhaust hood without motor equipped with labyrinth filters, cm 300x130x45h - C1130300