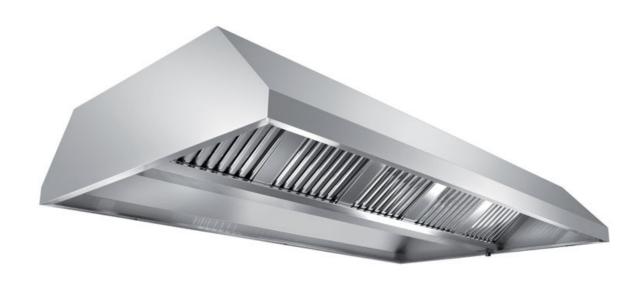

## Exhaust hood

Central exhaust hood without motor equipped with labyrinth filters, cm 280x130x45h - C1130280