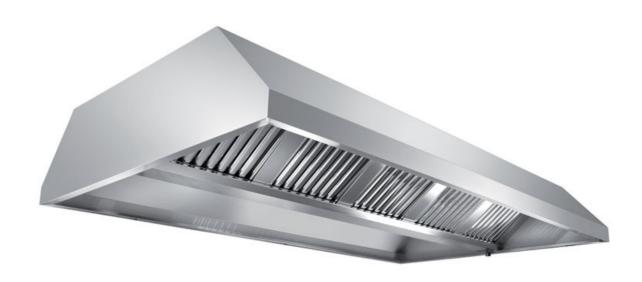

## Exhaust hood

Central exhaust hood without motor equipped with labyrinth filters, cm 260x130x45h - C1130260