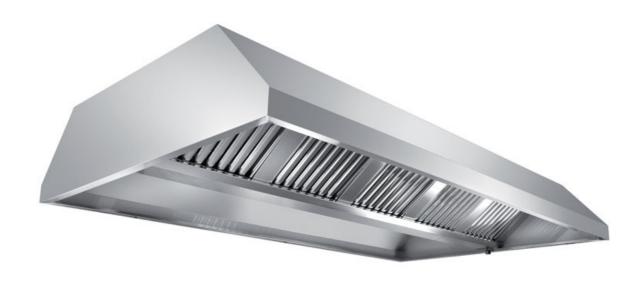

## Exhaust hood

Central exhaust hood without motor equipped with labyrinth filters, cm 240x130x45h - C1130240