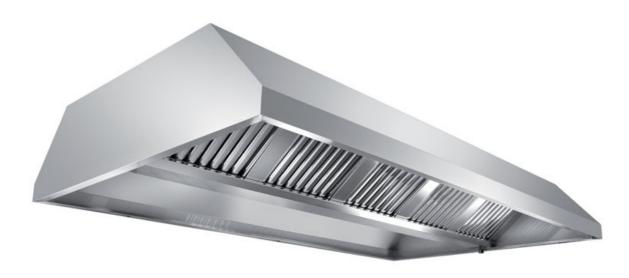

## Exhaust hood

Central exhaust hood without motor equipped with labyrinth filters, cm 220x130x45h - C1130220

Dimension:

Length: 220.0 mm

Depth: 130.0 mm Height: 45.0 mm Weight: 54.0 kg Volume: 0.32 mq Packaging length: 230.0 mm Packaging depth: 85.0 mm Packaging height: 150.0 mm Packaging weight: 74.0 kg Packaging volume: 2.93 mg