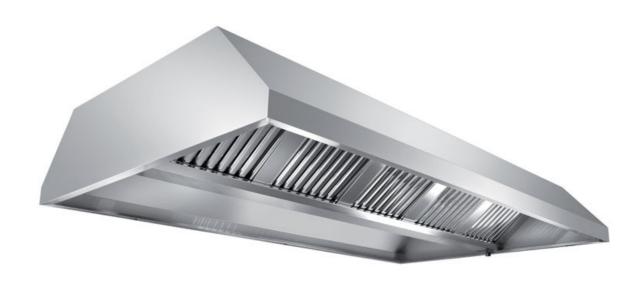

## Exhaust hood

Central exhaust hood without motor equipped with labyrinth filters, cm 200x130x45h - C1130200